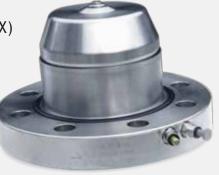

## New style bottom valve

# **Benefits**

- Low pressure drop less cavitation
- Better LPG flow rates
- Less noise than standard valves

# Optional

 Integral valve monitoring (ATEX)

Stainless steel bottom valve model GPBV