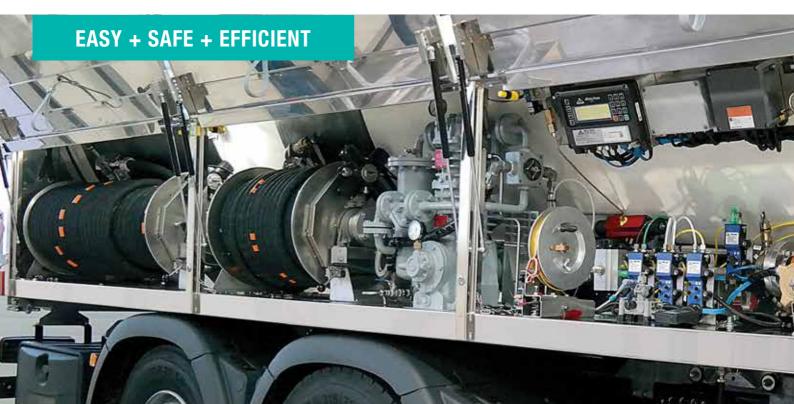

# AUTOMATED LPG TANKER

# New hose reel integration

## **Benefits**

- Safe and powerful pneumatic AirSTAR motor
- Automatic reel lock option
- "Hose length in use" monitoring and information transfer to office (ATEX)

## Integration

- PreciGAS metering systems are available for LPG Tanker and stationary applications
- PreciGAS metering lines are factory pre-manufactured and perfectly suited for new builds and upgrades

### Application optimised flow rate ranges

Automatic flow control manages product flashing condition and enables the highest and consistent flow rates from start to finish for reduced delivery times

- Up to 400 LPM with PreciGAS C 400
- Up to 1,000 LPM with PreciGAS C 1000

PreciGAS flow meter sections are available with multiple exit valves for multiple hose reels support.