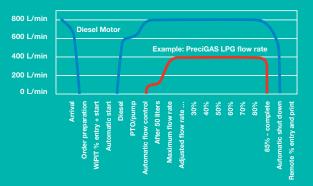

### Application optimised flow rate ranges

Automatic flow control manages product flashing condition and enables the highest and consistent flow rates from start to finish for reduced delivery times

- Up to 400 LPM with PreciGAS C 400
- Up to 1,000 LPM with PreciGAS C 1000

#### Automated motor, PTO and pump management Optimised LPG flow rate control

2534197

ALFONS HAAR MASCHINENBAU GMBH & CO. KG Fangdieckstrasse 67, D-22547 Hamburg TEL +49 40 83391-0 FAX +49 40 844910 E-MAIL sales@alfons-haar.de WEB www.alfons-haar.de