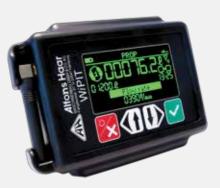

# WiPIT-ATEX certified remote control

#### Full remote control including compressor handling

- Smart watch style for  $-25^{\circ}$ C to  $+60^{\circ}$ C ambient temp.
- All valves automated
- Automated compressor operation
- Remote printing
- Customer tank fill level data entry
- Driver motion sensing for enhanced safety
- Long range
- USB charge

WiPIT remote control